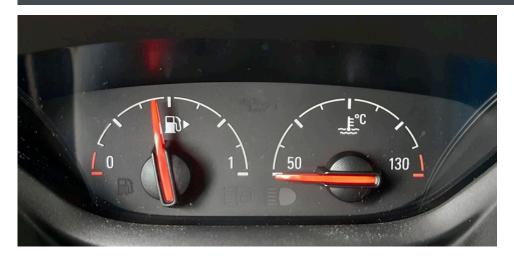

## FUEL GAUGE DOES NOT DISPLAY THE CORRECT TANK CONTENT

On the vehicles mentioned above, the fuel level display on the instrument cluster may be displayed incorrectly, so it is possible that the tank is full but a lower fill level is displayed.